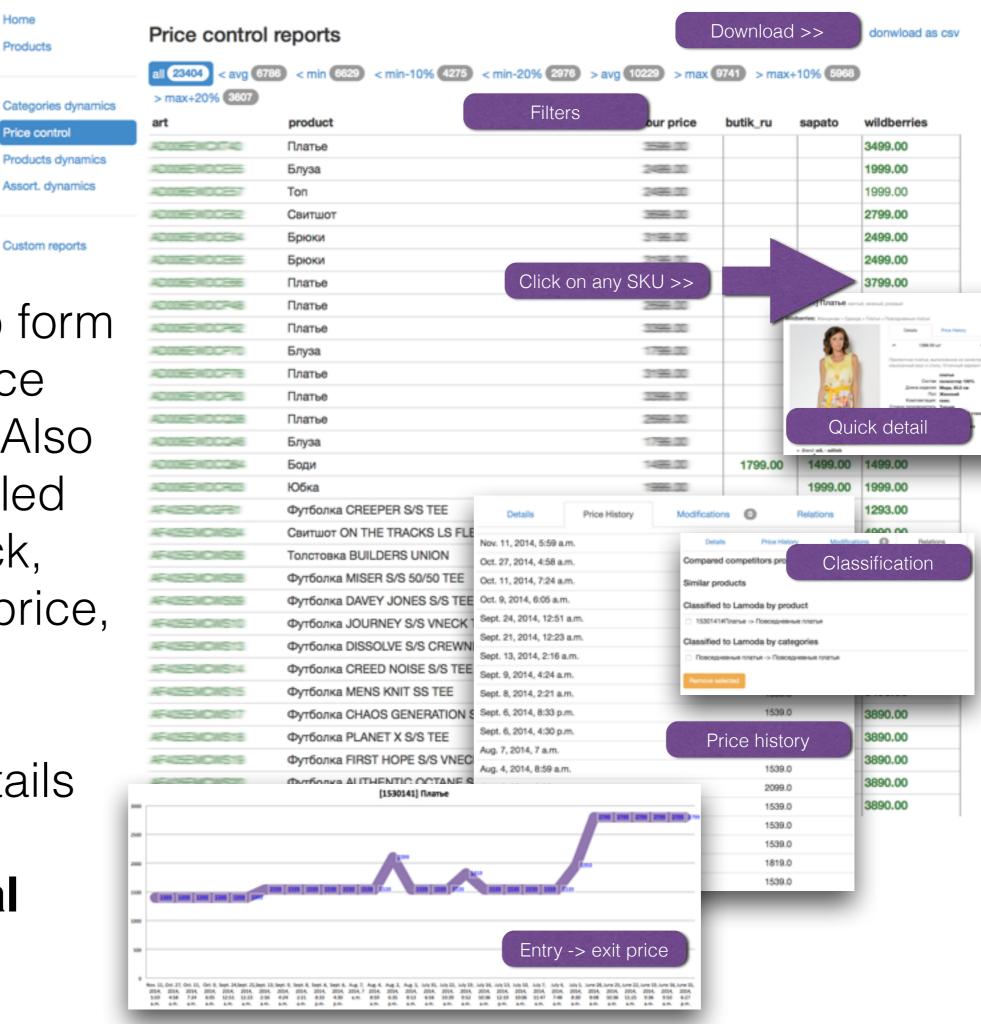

Case 2: SKU-SKU

Assort. dynamics Our clients are Custom reports supplied with comfortable web form to control the price matched SKU's. Also we provide detailed SKU's story: stock, entry price, exit price, amount of price changes, classification details and many other valued analytical benefits