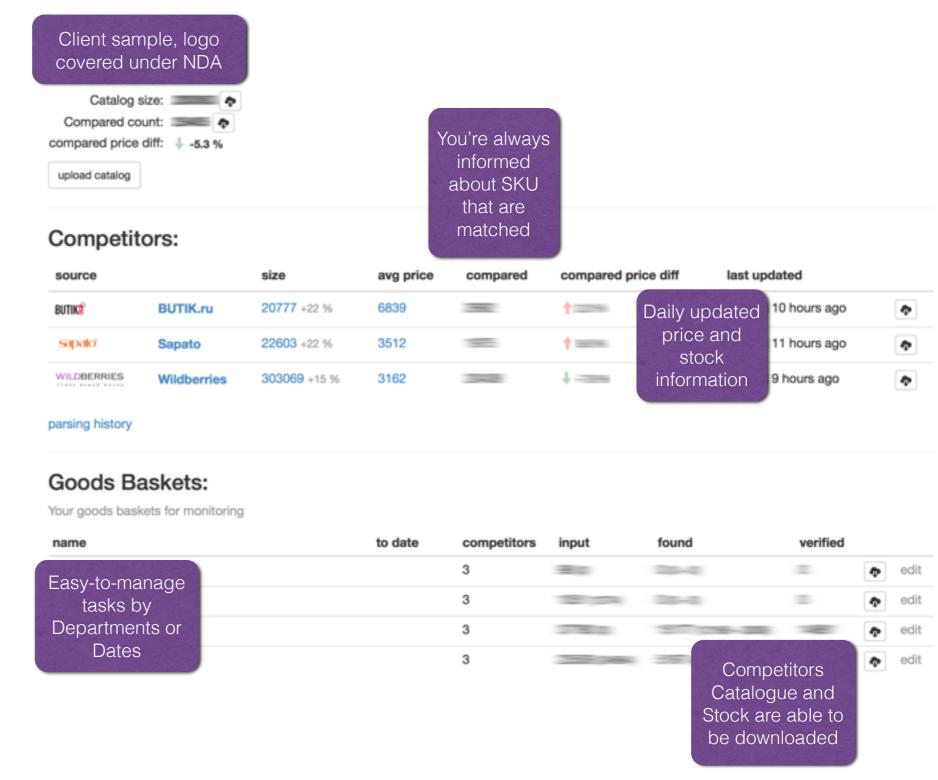

### Some facts

WILDBERRIES

+ 27 e-commerce fashion web sites, check face page of <a href="mailto:getrealprice.com">getrealprice.com</a>

- Daily we update SKU information for fashion price aggregators
- \( \sum\_{\text{SKU updated daily}} > 1,400,000 \)
- Our machine matching methods perform billion operations and 15 human operators verify final result: direct price comparison
- Our clients get verified results. >>

## What clients get

- Price comparison on SKU-SKU level for all possible matched items
- 2. Category comparison based on 'Classificator matching' action
- 3. Daily stock control of competitors
- 4. Detailed SKU analytics for each competitor