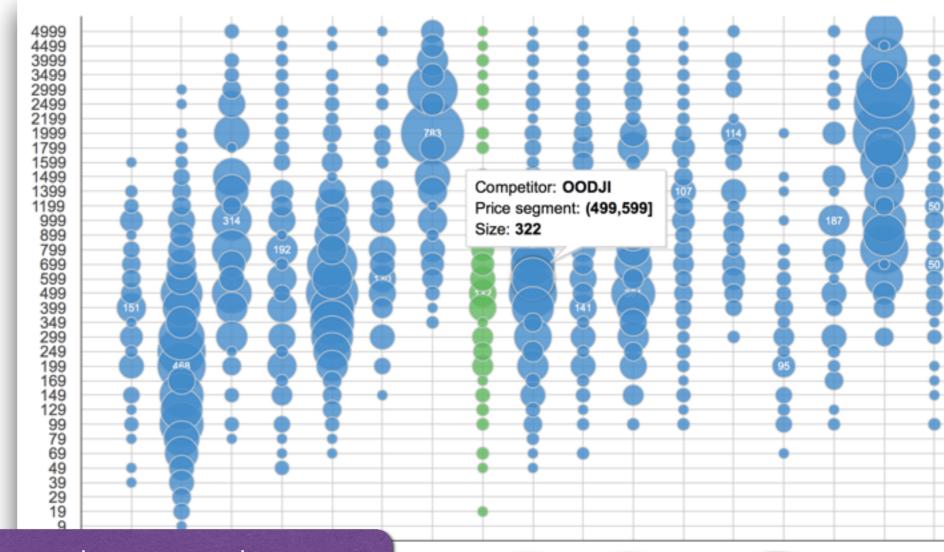

Category comparison

Indirect matching

Price points

Price points are the modern way to analyze your brand location within others. We provide it in full detail way

| Segment     | FUNDAY | Gloria Jeans | Н&М | InCity | KIABI | Lefties  | Mango | Modis | OODJI | Ostin | Reserved             | Sela | Stradivarius | TBOË |
|-------------|--------|--------------|-----|--------|-------|----------|-------|-------|-------|-------|----------------------|------|--------------|------|
| 4499 - 4999 |        |              | 28  | 13     | 1     | 2        | 84    | 1     | 5     | 10    | 5                    | 4    | 14           |      |
| 3999 - 4499 |        |              |     | 1      | 1     |          | 82    | 1     | 6     | 3     | 20                   | 3    |              |      |
| 3499 - 3999 |        |              | 27  | 16     |       | 6        | 190   | 10    | 6     | 6     | 9                    | 4    | 30           |      |
| 2999 - 3499 |        |              | 22  | 13     | 8     |          | 88    | 1     | 3     | 6     | 27                   | 6    | 14           |      |
| 2499 - 2999 |        | 1            | 57  | 23     | 11    | 11       | 491   | 6     | 17    | 17    | 53                   | 16   | 39           |      |
| 2199 - 2499 |        | 3            | 121 | 10     | 27    | 11       | 87    | 13    | 28    | 25    | 30                   | 16   |              |      |
| 1999 - 2199 |        |              |     | 13     | 6     |          |       |       | 5     | 43    | 23                   | 16   | 3            |      |
| 1799 - 1999 |        | 3            | 235 | 17     | 50    | 35       | 783   | 13    | 41    | 46    | 126                  | 43   | 114          | 2    |
| 1599 - 1799 |        | 13           | 4   | 28     | 1     | 43       | 98    | 14    | 33    | 63    | 193                  | 79   | 51           |      |
| 1499 - 1599 | 1      | 7            |     | 34     | 63    | 12       |       |       | 16    | 74    | 17                   | 6    | 37           |      |
| 1399 - 1499 |        | 30           | 271 |        | 4     |          | 245   | 34    | 67    | 13    | 36                   | 58   |              | 3    |
| 1199 - 1399 | 6      | 46           | 204 | 90     | 141   | 81       | 148   | 7     | 182   | 90    | 192                  | 107  | 97           | 5    |
| 999 - 1199  | 17     | 57           | 47  | 74     | 215   | 64       | 2     | 47    | 71    | 67    | 60                   | 44   | 14           |      |
| 899 - 999   | 84     | 131          | 314 | 132    | 157   | 113      | 156   | 62    | 340   | 92    | 217                  | 86   | 73           | 3    |
| 799 - 899   | 2      | 95           |     | 3      | 225   |          | 6     | 61    | 113   | 34    | 193                  | 43   | 65           |      |
| 699 - 799   | 29     | 128          | 303 | 192    | 155   | 128      | 97    | 83    | 374   | 109   | 218                  | 58   | 24           | 11   |
| 599 - 699   | 44     | 144          | 139 | 11     | 498   | 104      | 90    | 80    | 374   | 73    | 270                  | 65   | 85           | 12   |
| 499 - 599   | 59     | 192          | 114 | 166    | 315   | 130      | 69    | 99    | 322   | 123   | 68                   | 41   | 86           | 18   |
| 399 - 499   | 62     | 321          | 292 | 29     | 556   | 128      | 27    | 132   | 458   | 66    | 381                  | 55   | 47           | 18   |
| 349 - 399   | 151    | 273          | 176 | 153    | 368   | 77       | 1     | 121   | 339   | 141   | 211                  | 33   | 35           | 46   |
| 299 - 349   | 2      | 181          |     |        | 391   |          | 7     | 5     | 51    | 15    | 131                  | 23   |              | 8    |
| 249 - 299   | 87     | 424          | 169 | 122    | 329   | 99       |       | 64    | 267   | 109   | 178                  | 13   | 7            | 62   |
| 199 - 249   | 12     | 456          | 2   | 7      | 265   |          |       | 49    | 73    | 11    | 48                   | 20   |              | 9    |
| 169 - 199   | 114    | 468          | 59  | 150    | 173   | 33       |       | 65    | 184   | 105   | 119                  | 7    |              | 95   |
| 149 - 169   |        | 123          |     | 8      | 51    |          |       | 1     | 19    | 16    |                      | 4    |              |      |
| 129 - 149   | 33     | 360          | 28  | 62     | 50    | 5        |       | 20    | 108   | 27    | 73                   | 21   |              | 34   |
| 99 - 129    | 1      | 334          |     |        | 45    |          |       | 14    | 20    | 3     |                      | 4    |              | 9    |
| 79 - 99     | 21     | 372          | 17  | 40     | 28    |          |       | 16    | 58    | 13    | 13                   | 6    |              | 36   |
| 69 - 79     | 2      | 222          | 1   | 2      | 5     |          |       |       | 10    |       |                      |      |              |      |
| 49 - 69     |        | 196          |     | 3      | 2     |          |       | 6     | 3     | 6     |                      |      |              | 4    |
| 39 - 49     | 3      | 107          |     | 21     |       | <b>*</b> | · Dat | o ro  | nda   | miz   | od in                | cor  | ne NDA       | 1    |
| 29 - 39     | 2      | 102          |     |        |       |          | Dal   | a I a | Huoi  | 1112  | <del>c</del> u III i | 201  |              | 7    |

53

options but displayed (for better

demonstration exterior)

Category comparison

Indirect matching

Price points 2.0

Visualization for upper-slide chart

Access to any category level data visualization