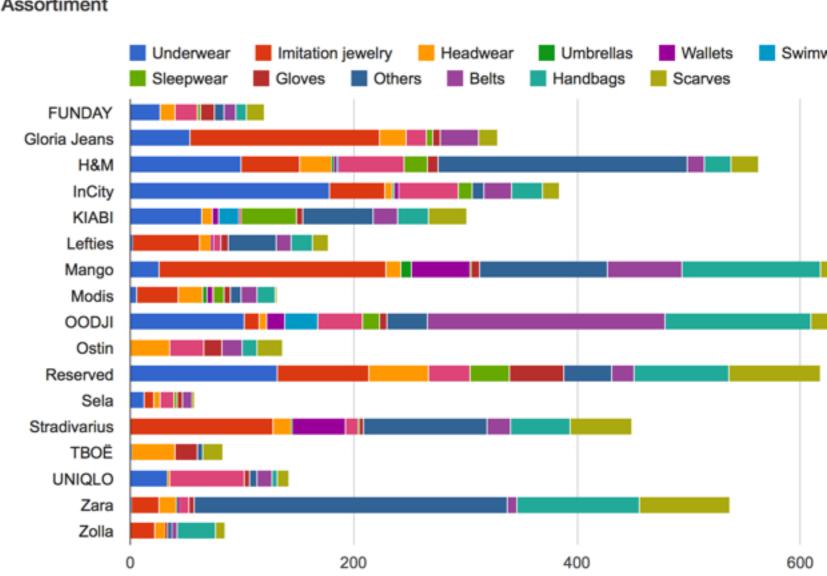

#### Final verification 1-to-1

Category comparison

Indirect matching

Range control

All range data is self-explained

Sleepwear - Avg, Min, Max prices

**FUNDAY** 

H&M

TBOË

Zolla

UNIQLO Zara

Stradivarius

Gloria Jeans

Root / Women wear / Underwear and accessories

|                   | our  |       | sum   | mary      | func | lay   | glori | ajeans | hm   |       | inci | ty    | kiab | i     | lefti | es    | mar  | ngo   | mo   | dis   | 000  | iji |
|-------------------|------|-------|-------|-----------|------|-------|-------|--------|------|-------|------|-------|------|-------|-------|-------|------|-------|------|-------|------|-----|
| name              | size | price | total | avg price | size | price | size  | price  | size | price | size | price | size | price | size  | price | size | price | size | price | size | р   |
| Underwear         | 6    | 466   | 736   | 420       | 27   | 293   | 53    | 66     | 99   | 710   | 178  | 266   | 64   | 482   | 2     | 549   | 26   | 980   | 6    | 466   | 102  | 30  |
| Imitation jewelry | 37   | 175   | 852   | 499       |      |       | 170   | 69     | 53   | 482   | 50   | 255   |      |       | 60    | 412   | 203  | 852   | 37   | 175   | 13   | 24  |
| Headwear          | 22   | 201   | 308   | 505       | 13   | 276   | 24    | 232    | 28   | 645   | 7    | 356   | 9    | 322   | 10    | 479   | 13   | 1414  | 22   | 201   | 7    | 47  |
| Umbrellas         | 4    | 224   | 19    | 578       |      |       |       |        | 2    | 349   | 1    | 399   |      |       |       |       | 10   | 739   | 4    | 224   |      |     |
| Wallets           | 4    | 199   | 137   | 755       |      |       |       |        | 3    | 632   | 4    | 424   | 6    | 313   | 2     | 599   | 52   | 1051  | 4    | 199   | 16   | 36  |
| Swimwear          |      |       | 49    | 434       |      |       |       |        | 1    | 2499  |      |       | 18   | 338   |       |       |      |       |      |       | 30   | 42  |
| Socks, tights     | 1    | 99    | 367   | 349       | 20   | 199   | 18    | 97     | 59   | 491   | 54   | 181   | 2    | 180   | 7     | 342   |      |       | 1    | 99    | 40   | 14  |
| Sleepwear         | 10   | 509   | 157   | 784       | 3    | 466   | 6     | 192    | 21   | 932   | 12   | 782   | 50   | 629   |       |       | 1    | 1999  | 10   | 509   | 15   | 56  |
| Gloves            | 6    | 177   | 167   | 635       | 12   | 249   | 6     | 159    | 10   | 819   |      |       | 5    | 230   | 7     | 656   | 8    | 1486  | 6    | 177   | 7    | 3   |
| Others            | Δ    | eenrt | ima   | nt        |      |       |       |        |      |       |      |       |      |       |       |       |      |       |      |       |      |     |