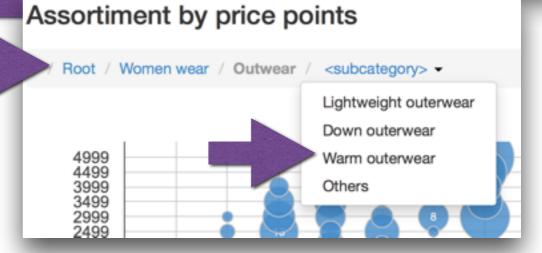

Category comparison

Indirect matching

Price points

Price points are the modern way to analyze your brand location within others. We provide it in full detail way

| Segment     | FUNDAY | Gloria Jeans | Н&М | InCity | KIABI | Lefties  | Mango | Modis | OODJI | Ostin | Reserved             | Sela | Stradivarius | TBOË |
|-------------|--------|--------------|-----|--------|-------|----------|-------|-------|-------|-------|----------------------|------|--------------|------|
| 4499 - 4999 |        |              | 28  | 13     | 1     | 2        | 84    | 1     | 5     | 10    | 5                    | 4    | 14           |      |
| 3999 - 4499 |        |              |     | 1      | 1     |          | 82    | 1     | 6     | 3     | 20                   | 3    |              |      |
| 3499 - 3999 |        |              | 27  | 16     |       | 6        | 190   | 10    | 6     | 6     | 9                    | 4    | 30           |      |
| 2999 - 3499 |        |              | 22  | 13     | 8     |          | 88    | 1     | 3     | 6     | 27                   | 6    | 14           |      |
| 2499 - 2999 |        | 1            | 57  | 23     | 11    | 11       | 491   | 6     | 17    | 17    | 53                   | 16   | 39           |      |
| 2199 - 2499 |        | 3            | 121 | 10     | 27    | 11       | 87    | 13    | 28    | 25    | 30                   | 16   |              |      |
| 1999 - 2199 |        |              |     | 13     | 6     |          |       |       | 5     | 43    | 23                   | 16   | 3            |      |
| 1799 - 1999 |        | 3            | 235 | 17     | 50    | 35       | 783   | 13    | 41    | 46    | 126                  | 43   | 114          | 2    |
| 1599 - 1799 |        | 13           | 4   | 28     | 1     | 43       | 98    | 14    | 33    | 63    | 193                  | 79   | 51           |      |
| 1499 - 1599 | 1      | 7            |     | 34     | 63    | 12       |       |       | 16    | 74    | 17                   | 6    | 37           |      |
| 1399 - 1499 |        | 30           | 271 |        | 4     |          | 245   | 34    | 67    | 13    | 36                   | 58   |              | 3    |
| 1199 - 1399 | 6      | 46           | 204 | 90     | 141   | 81       | 148   | 7     | 182   | 90    | 192                  | 107  | 97           | 5    |
| 999 - 1199  | 17     | 57           | 47  | 74     | 215   | 64       | 2     | 47    | 71    | 67    | 60                   | 44   | 14           |      |
| 899 - 999   | 84     | 131          | 314 | 132    | 157   | 113      | 156   | 62    | 340   | 92    | 217                  | 86   | 73           | 3    |
| 799 - 899   | 2      | 95           |     | 3      | 225   |          | 6     | 61    | 113   | 34    | 193                  | 43   | 65           |      |
| 699 - 799   | 29     | 128          | 303 | 192    | 155   | 128      | 97    | 83    | 374   | 109   | 218                  | 58   | 24           | 11   |
| 599 - 699   | 44     | 144          | 139 | 11     | 498   | 104      | 90    | 80    | 374   | 73    | 270                  | 65   | 85           | 12   |
| 499 - 599   | 59     | 192          | 114 | 166    | 315   | 130      | 69    | 99    | 322   | 123   | 68                   | 41   | 86           | 18   |
| 399 - 499   | 62     | 321          | 292 | 29     | 556   | 128      | 27    | 132   | 458   | 66    | 381                  | 55   | 47           | 18   |
| 349 - 399   | 151    | 273          | 176 | 153    | 368   | 77       | 1     | 121   | 339   | 141   | 211                  | 33   | 35           | 46   |
| 299 - 349   | 2      | 181          |     |        | 391   |          | 7     | 5     | 51    | 15    | 131                  | 23   |              | 8    |
| 249 - 299   | 87     | 424          | 169 | 122    | 329   | 99       |       | 64    | 267   | 109   | 178                  | 13   | 7            | 62   |
| 199 - 249   | 12     | 456          | 2   | 7      | 265   |          |       | 49    | 73    | 11    | 48                   | 20   |              | 9    |
| 169 - 199   | 114    | 468          | 59  | 150    | 173   | 33       |       | 65    | 184   | 105   | 119                  | 7    |              | 95   |
| 149 - 169   |        | 123          |     | 8      | 51    |          |       | 1     | 19    | 16    |                      | 4    |              |      |
| 129 - 149   | 33     | 360          | 28  | 62     | 50    | 5        |       | 20    | 108   | 27    | 73                   | 21   |              | 34   |
| 99 - 129    | 1      | 334          |     |        | 45    |          |       | 14    | 20    | 3     |                      | 4    |              | 9    |
| 79 - 99     | 21     | 372          | 17  | 40     | 28    |          |       | 16    | 58    | 13    | 13                   | 6    |              | 36   |
| 69 - 79     | 2      | 222          | 1   | 2      | 5     |          |       |       | 10    |       |                      |      |              |      |
| 49 - 69     |        | 196          |     | 3      | 2     |          |       | 6     | 3     | 6     |                      |      |              | 4    |
| 39 - 49     | 3      | 107          |     | 21     |       | <b>*</b> | · Dat | o ro  | nda   | miz   | od in                | cor  | ne NDA       | 1    |
| 29 - 39     | 2      | 102          |     |        |       |          | Dal   | a I a | Huoi  | 1112  | <del>c</del> u III i | 201  |              | 7    |

53

options but displayed (for better

demonstration exterior)

Category comparison

Indirect matching

Price points 2.0

Visualization for upper-slide chart

Access to any category level data visualization