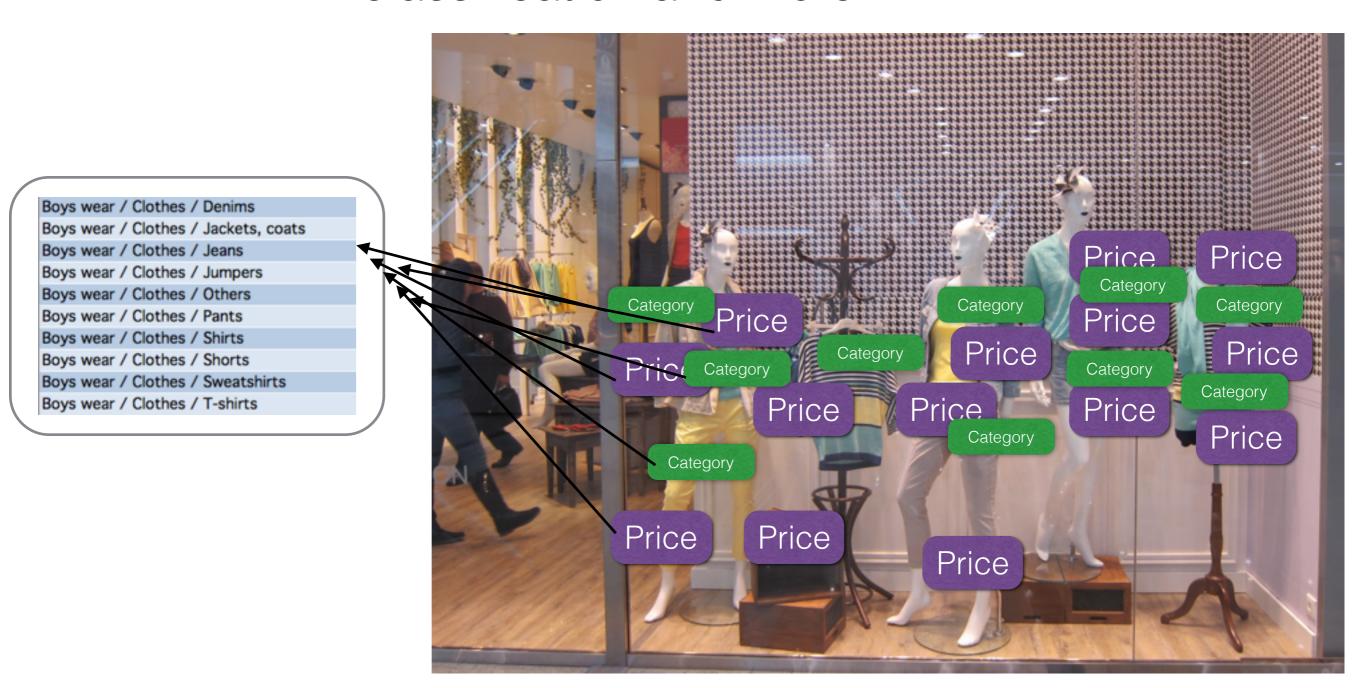

#### Final verification 1-to-1

Category comparison

Indirect matching

Range control

All range data is self-explained

Sleepwear - Avg, Min, Max prices

**FUNDAY** 

H&M