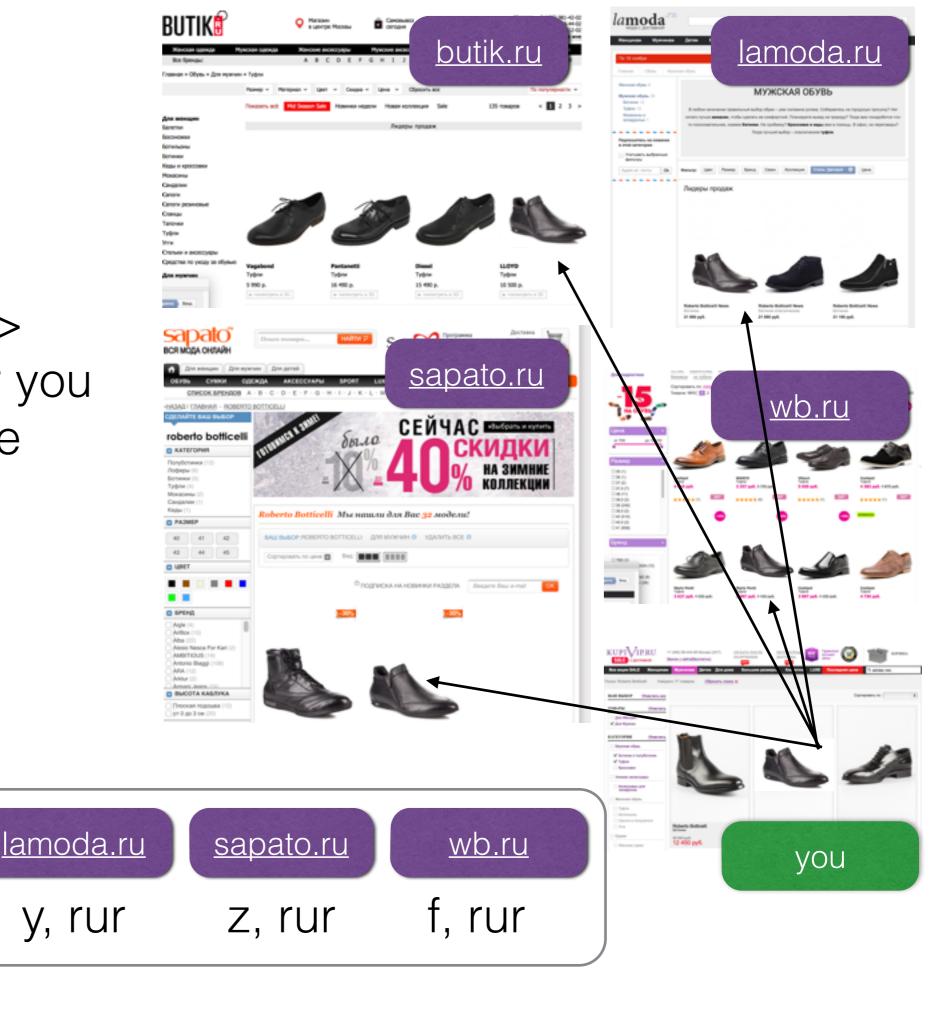

Case 1: SKU-SKU

Daily we manage > 4000 SKU in order you could see the price comparison for all range you are interested to

butik.ru

x, rur

you

Home

Products

Price control