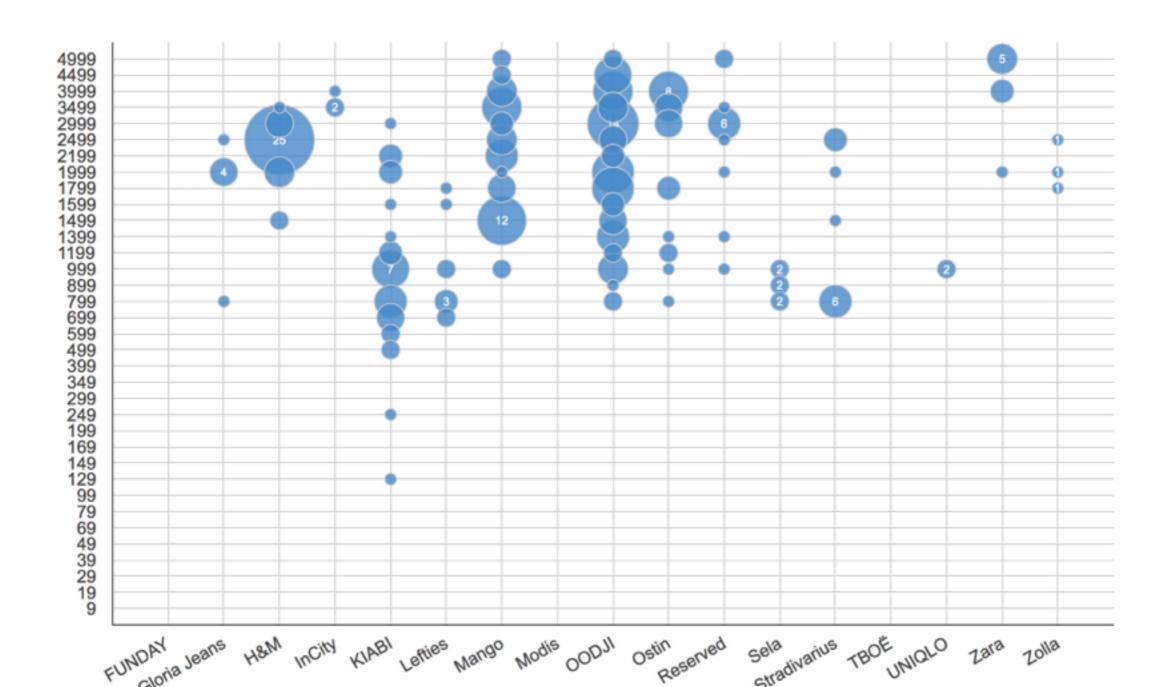

# Price segment visualization

in Fashion market

#### For your convenience we propose to monitor fashion range by interval prices for each SKU / category

| Segment     | FUNDAY | Gloria Jeans | H&M | InCity | KIABI | Lefties | Mango | Modis | OODJI | Ostin | Reserved | Sela | Stradivarius | TBOË | UNIQL | c                      |
|-------------|--------|--------------|-----|--------|-------|---------|-------|-------|-------|-------|----------|------|--------------|------|-------|------------------------|
| 1499 - 4999 |        |              | 2   | 1      |       |         | 9     |       | 4     | 5     | 5        |      | 1            |      | 3     |                        |
| 3999 - 4499 |        |              |     | 2      |       |         | 68    |       | 7     | 3     | 4        |      |              |      |       |                        |
| 3499 - 3999 |        |              | 9   | 3      |       |         | 70    |       | 11    | 14    | 4        | 3    | 5            |      | 9     |                        |
| 2999 - 3499 |        |              | 16  | 6      |       |         | 138   | 1     | 14    | 7     | 7        | 3    | 5            |      | 2     |                        |
| 2499 - 2999 |        |              | 39  | 7      | 1     | 3       | 118   | 4     | 23    | 10    | 21       | 1    | 29           |      |       |                        |
| 2199 - 2499 | 1      | 1            | 130 | 5      |       | 5       | 154   |       | 26    | 8     | 29       | 8    | 21           |      |       |                        |
| 999 - 2199  | 1      |              |     | 4      | 5     |         | 50    |       | 17    | 21    | 5        | 13   |              |      |       | This could be quite    |
| 1799 - 1999 | 1      | 16           | 75  | 6      | 7     | 6       | 105   |       | 48    | 18    | 65       | 13   | 14           |      | -     | complicated to analyze |
| 1599 - 1799 | 1      | 22           |     | 17     | 3     | 6       | 158   | 1     | 59    | 38    | 121      | 24   | 27           |      |       | complicated to analyze |
| 1499 - 1599 |        | 3            |     | 27     | 10    | 8       | 11    |       | 29    | 47    | 3        | 3    |              |      |       |                        |
| 1399 - 1499 | 1      | 20           | 113 |        | 4     | 17      | 242   | 5     | 77    | 4     | 9        | 4    | 38           |      | 22    |                        |
| 1199 - 1399 | 7      | 41           | 103 | 19     | 32    | 17      | 149   |       | 195   | 52    | 173      | 15   | 23           | 1    | 5     |                        |
| 999 - 1199  | 3      | 48           | 129 | 23     | 50    | 1       | 10    | 11    | 116   | 53    | 22       | 24   | 99           |      |       |                        |
| 399 - 999   | 26     | 84           | 27  | 81     | 62    | 45      | 599   | 13    | 292   | 99    | 214      | 19   | 64           | 3    | 112   |                        |
| 799 - 899   | 8      | 29           | 1   | 5      | 19    | 7       | 82    | 17    | 137   | 5     | 90       | 38   | 5            | 3    |       |                        |
| 699 - 799   | 16     | 81           | 120 | 110    | 81    | 43      | 169   | 26    | 258   | 148   | 68       | 50   | 127          | 9    | 58    |                        |
| 599 - 699   | 16     | 48           | 46  | 12     | 102   | 4       | 71    | 8     | 277   | 24    | 230      | 44   | 50           | 1    |       |                        |
| 199 - 599   | 23     | 85           | 106 | 117    | 177   | 12      | 6     | 19    | 244   | 151   | 31       | 49   | 102          | 16   |       |                        |
| 399 - 499   | 29     | 99           | 73  | 25     | 243   | 41      | 103   | 13    | 312   | 31    | 221      | 96   | 59           | 9    | 86    |                        |
| 349 - 399   | 56     | 43           | 65  | 84     | 102   | 112     | 70    | 29    | 196   | 93    | 132      | 63   | 143          | 40   | 8     |                        |
| 299 - 349   | 16     | 17           |     |        | 241   |         | 60    |       | 48    | 6     | 45       | 24   |              | 2    |       |                        |
| 249 - 299   | 69     | 63           | 74  | 99     | 164   | 58      | 42    | 14    | 171   | 53    | 86       | 72   | 35           | 22   | 42    |                        |
| 199 - 249   | 23     | 38           |     | 15     | 180   |         | 10    | 27    | 53    | 3     | 11       | 91   | 57           | 1    | 1     |                        |
| 169 - 199   | 36     | 46           | 42  | 85     | 103   | 47      | 4     | 18    | 109   | 37    | 40       | 32   |              | 57   |       |                        |
| 149 - 169   |        | 13           |     | 8      | 60    |         |       | 1     | 15    | 13    | 1        | 4    |              |      |       |                        |
| 129 - 149   | 10     | 24           | 30  | 20     | 20    | 3       |       | 7     | 68    | 20    | 19       | 32   | 1            | 5    |       |                        |

## Visualization picture

### For any category/ subcategory

#### Assortiment by price points

/ Root / Women wear / Outwear / Lightweight outerwear