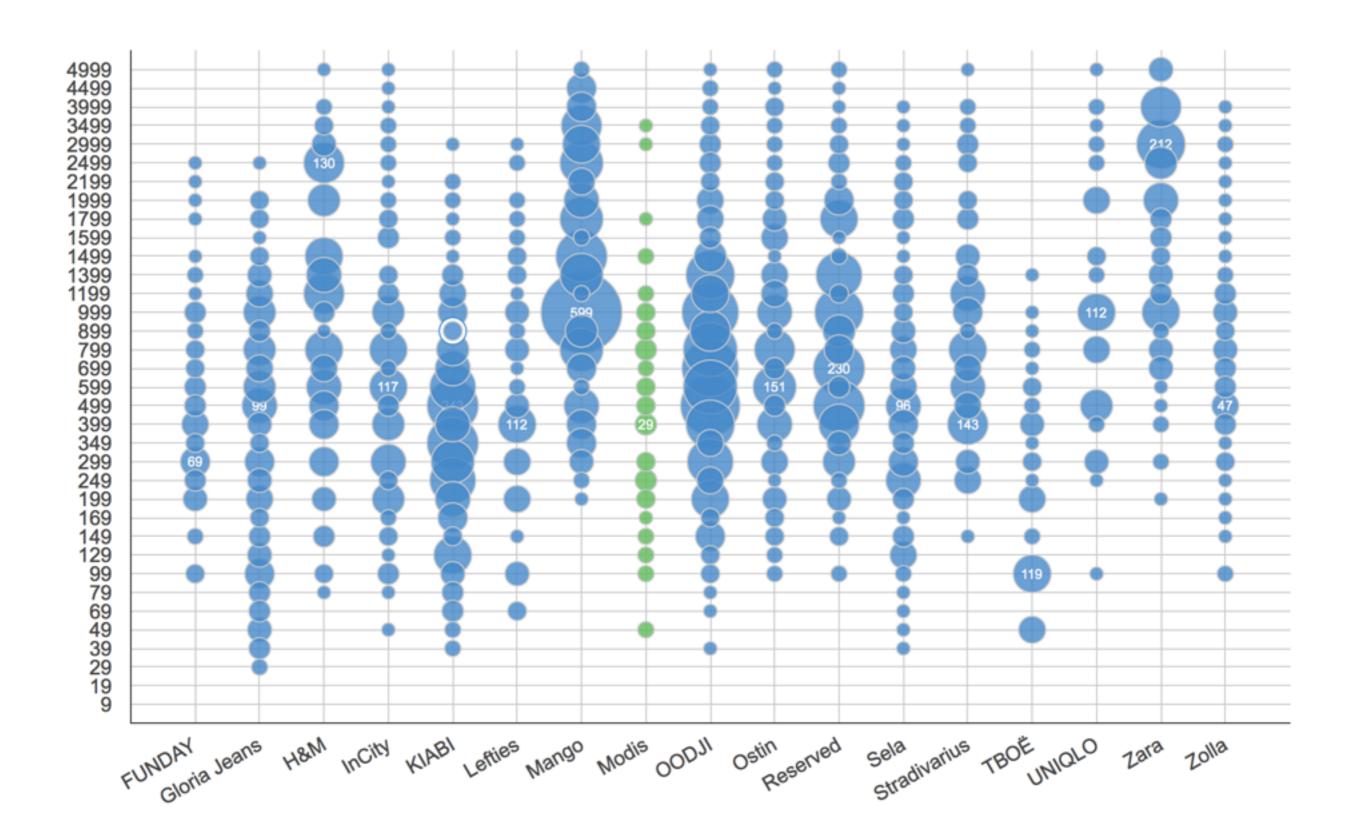

# Price segment visualization

in Fashion market

#### For your convenience we propose to monitor fashion range by interval prices for each SKU / category

| Segment     | FUNDAY | Gloria Jeans | H&M | InCity | KIABI | Lefties | Mango | Modis | OODJI | Ostin | Reserved | Sela | Stradivarius | TBOË | UNIQL | c                      |
|-------------|--------|--------------|-----|--------|-------|---------|-------|-------|-------|-------|----------|------|--------------|------|-------|------------------------|
| 1499 - 4999 |        |              | 2   | 1      |       |         | 9     |       | 4     | 5     | 5        |      | 1            |      | 3     |                        |
| 3999 - 4499 |        |              |     | 2      |       |         | 68    |       | 7     | 3     | 4        |      |              |      |       |                        |
| 3499 - 3999 |        |              | 9   | 3      |       |         | 70    |       | 11    | 14    | 4        | 3    | 5            |      | 9     |                        |
| 2999 - 3499 |        |              | 16  | 6      |       |         | 138   | 1     | 14    | 7     | 7        | 3    | 5            |      | 2     |                        |
| 2499 - 2999 |        |              | 39  | 7      | 1     | 3       | 118   | 4     | 23    | 10    | 21       | 1    | 29           |      |       |                        |
| 2199 - 2499 | 1      | 1            | 130 | 5      |       | 5       | 154   |       | 26    | 8     | 29       | 8    | 21           |      |       |                        |
| 999 - 2199  | 1      |              |     | 4      | 5     |         | 50    |       | 17    | 21    | 5        | 13   |              |      |       | This could be quite    |
| 1799 - 1999 | 1      | 16           | 75  | 6      | 7     | 6       | 105   |       | 48    | 18    | 65       | 13   | 14           |      | -     | complicated to analyze |
| 1599 - 1799 | 1      | 22           |     | 17     | 3     | 6       | 158   | 1     | 59    | 38    | 121      | 24   | 27           |      |       | complicated to analyze |
| 1499 - 1599 |        | 3            |     | 27     | 10    | 8       | 11    |       | 29    | 47    | 3        | 3    |              |      |       |                        |
| 1399 - 1499 | 1      | 20           | 113 |        | 4     | 17      | 242   | 5     | 77    | 4     | 9        | 4    | 38           |      | 22    |                        |
| 1199 - 1399 | 7      | 41           | 103 | 19     | 32    | 17      | 149   |       | 195   | 52    | 173      | 15   | 23           | 1    | 5     |                        |
| 999 - 1199  | 3      | 48           | 129 | 23     | 50    | 1       | 10    | 11    | 116   | 53    | 22       | 24   | 99           |      |       |                        |
| 399 - 999   | 26     | 84           | 27  | 81     | 62    | 45      | 599   | 13    | 292   | 99    | 214      | 19   | 64           | 3    | 112   |                        |
| 799 - 899   | 8      | 29           | 1   | 5      | 19    | 7       | 82    | 17    | 137   | 5     | 90       | 38   | 5            | 3    |       |                        |
| 699 - 799   | 16     | 81           | 120 | 110    | 81    | 43      | 169   | 26    | 258   | 148   | 68       | 50   | 127          | 9    | 58    |                        |
| 599 - 699   | 16     | 48           | 46  | 12     | 102   | 4       | 71    | 8     | 277   | 24    | 230      | 44   | 50           | 1    |       |                        |
| 199 - 599   | 23     | 85           | 106 | 117    | 177   | 12      | 6     | 19    | 244   | 151   | 31       | 49   | 102          | 16   |       |                        |
| 399 - 499   | 29     | 99           | 73  | 25     | 243   | 41      | 103   | 13    | 312   | 31    | 221      | 96   | 59           | 9    | 86    |                        |
| 349 - 399   | 56     | 43           | 65  | 84     | 102   | 112     | 70    | 29    | 196   | 93    | 132      | 63   | 143          | 40   | 8     |                        |
| 299 - 349   | 16     | 17           |     |        | 241   |         | 60    |       | 48    | 6     | 45       | 24   |              | 2    |       |                        |
| 249 - 299   | 69     | 63           | 74  | 99     | 164   | 58      | 42    | 14    | 171   | 53    | 86       | 72   | 35           | 22   | 42    |                        |
| 199 - 249   | 23     | 38           |     | 15     | 180   |         | 10    | 27    | 53    | 3     | 11       | 91   | 57           | 1    | 1     |                        |
| 169 - 199   | 36     | 46           | 42  | 85     | 103   | 47      | 4     | 18    | 109   | 37    | 40       | 32   |              | 57   |       |                        |
| 149 - 169   |        | 13           |     | 8      | 60    |         |       | 1     | 15    | 13    | 1        | 4    |              |      |       |                        |
| 129 - 149   | 10     | 24           | 30  | 20     | 20    | 3       |       | 7     | 68    | 20    | 19       | 32   | 1            | 5    |       |                        |

## Visualization picture

### For any category/ subcategory

#### Assortiment by price points

/ Root / Women wear / Outwear / Lightweight outerwear