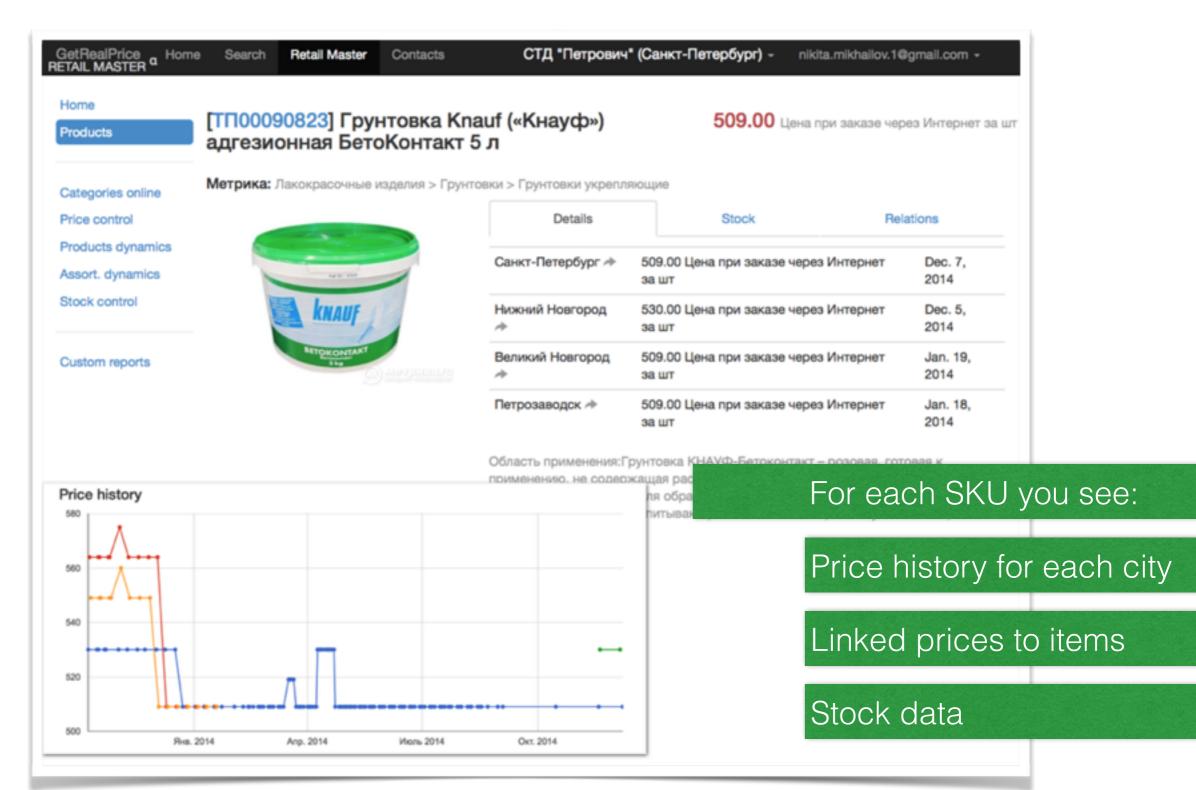

ина Makita 9554 HN               | 1965.00    |
| 12101095    | Степлер электрический J-102 DA                       | 2288.00    |
| 12107622    | Углошлифовальная машина Makita 9069                  | 3745.00    |
| 12144714    | Сверло по бетону Bosch 6x60x100                      | 77.00      |
| 12147317    | Сверло по бетону Bosch 8x80x120                      | 84.00      |
| 12147392    | Сверло по бетону Bosch 5x50x85                       | 71.00      |
| 12187511    | Углошлифовальная машина Bosch PWS 750-125            | 2080.00    |
| 12278157    | Дрель аккумуляторная Makita 6270DWPLE, 12B, 1,3Aч    | 3890.00 1  |
|             |                                                      |            |

Машина вертикальная фрезерная Bosch POF 1200 AE

## Example of price trekking